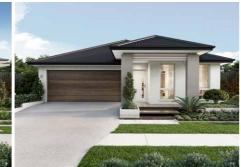

# THE AVOCA 292

| <b>4</b>           |     |  | 2 | Living Area:   | 215.43m2 |
|--------------------|-----|--|---|----------------|----------|
|                    |     |  |   | Garage Area:   | 38.88m2  |
| COASTAL FACADE     |     |  |   | Porch Area:    | 5.67m2   |
| Minimum Lot Width: | 17m |  |   | Alfresco Area: | 32.59m2  |
| Minimum Lot Depth: | 34m |  |   | Total Area:    | 292.57m2 |