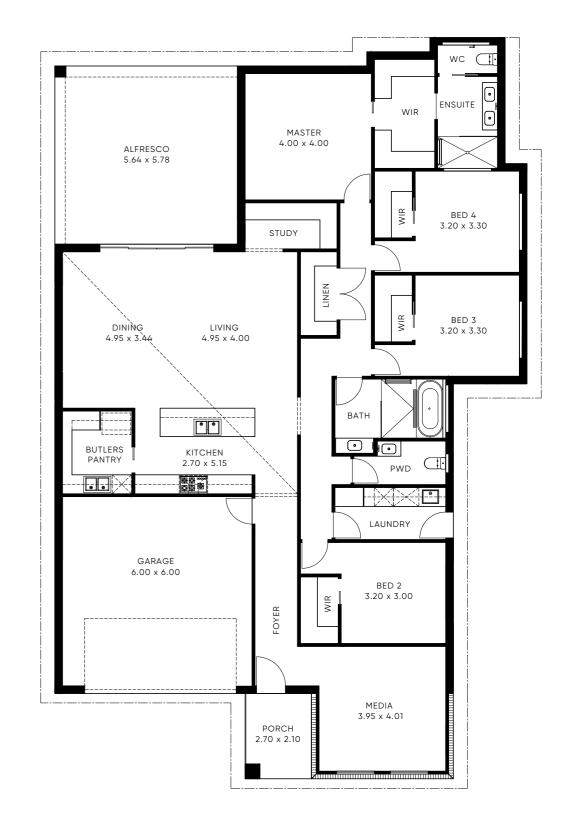

# THE AVOCA 292

| <b>4</b>           |     |  | 2 | Living Area:   | 215.43m2 |
|--------------------|-----|--|---|----------------|----------|
|                    |     |  |   | Garage Area:   | 38.88m2  |
| COASTAL FACADE     |     |  |   | Porch Area:    | 5.67m2   |
| Minimum Lot Width: | 17m |  |   | Alfresco Area: | 32.59m2  |
| Minimum Lot Depth: | 34m |  |   | Total Area:    | 292.57m2 |