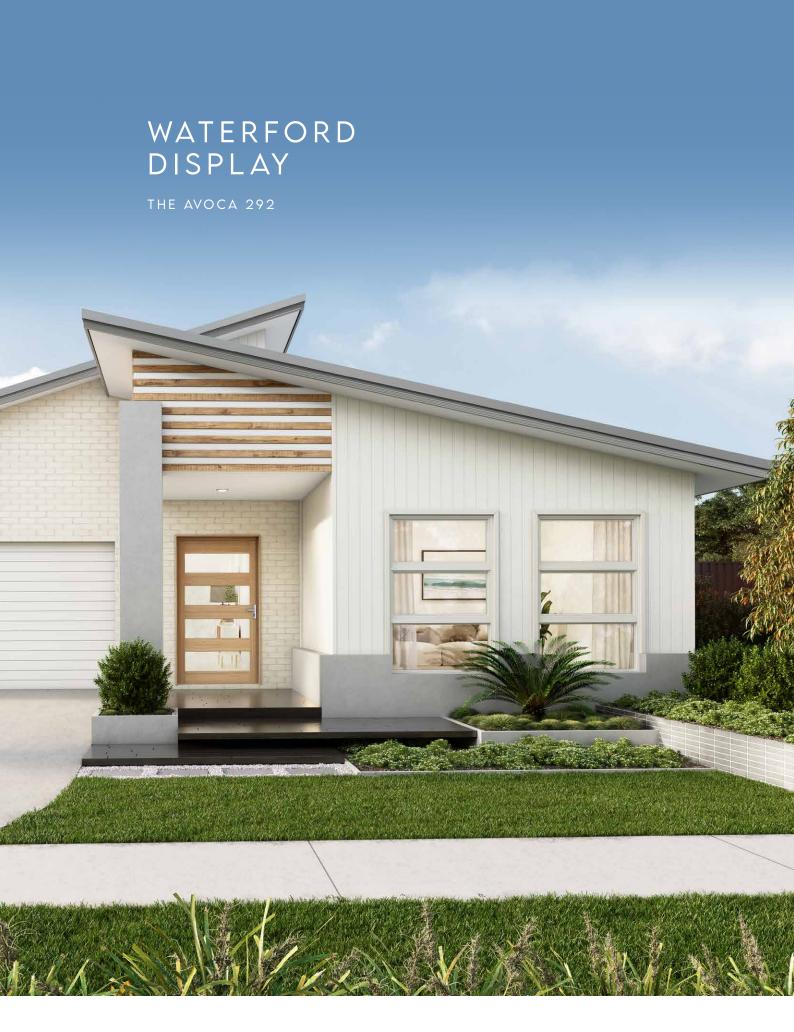

# THE AVOCA 292

| <b>4</b>           |     |  | 2 | Living Area:   | 215.43m2 |
|--------------------|-----|--|---|----------------|----------|
|                    |     |  |   | Garage Area:   | 38.88m2  |
| COASTAL FACADE     |     |  |   | Porch Area:    | 5.67m2   |
| Minimum Lot Width: | 17m |  |   | Alfresco Area: | 32.59m2  |
| Minimum Lot Depth: | 34m |  |   | Total Area:    | 292.57m2 |