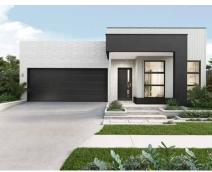

# THE AVOCA 292

| <b>4</b>           |     |  | 2 | Living Area:   | 215.43m2 |
|--------------------|-----|--|---|----------------|----------|
|                    |     |  |   | Garage Area:   | 38.88m2  |
| COASTAL FACADE     |     |  |   | Porch Area:    | 5.67m2   |
| Minimum Lot Width: | 17m |  |   | Alfresco Area: | 32.59m2  |
| Minimum Lot Depth: | 34m |  |   | Total Area:    | 292.57m2 |