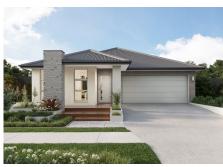

## THE BYRON 220-1

| <b>4</b>           | ⇒ 2.5 | <b>⇔</b> 2 | 2 | Living Area:   | 159.05m2 |
|--------------------|-------|------------|---|----------------|----------|
|                    |       |            |   | Garage Area:   | 38.10m2  |
| SINGLE STOREY      |       |            |   | Porch Area:    | 8.38m2   |
| Minimum Lot Width: | 13.5m | 13.5m      |   | Alfresco Area: | 15.25m2  |
| Minimum Lot Depth: | 34m   | 34m        |   | Total Area:    | 220.78m2 |