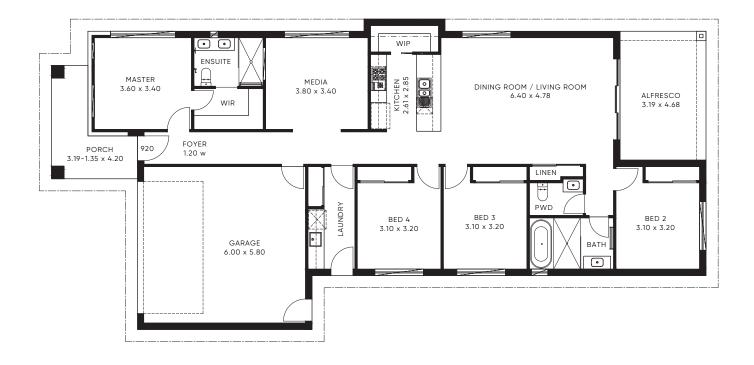

## THE BYRON 220-1

| <b>4</b>           | ⇒ 2.5 | <b>⇔</b> 2 | 2 | Living Area:   | 159.05m2 |
|--------------------|-------|------------|---|----------------|----------|
|                    |       |            |   | Garage Area:   | 38.10m2  |
| SINGLE STOREY      |       |            |   | Porch Area:    | 8.38m2   |
| Minimum Lot Width: | 13.5m | 13.5m      |   | Alfresco Area: | 15.25m2  |
| Minimum Lot Depth: | 34m   | 34m        |   | Total Area:    | 220.78m2 |