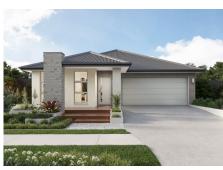

## THE BYRON 220-2

| <u> </u>           | ⇒ 2.5 | ⇔ 2   | Living Area: | 159.05m2       |          |
|--------------------|-------|-------|--------------|----------------|----------|
|                    |       |       |              | Garage Area:   | 38.10m2  |
| SINGLE STOREY      |       |       |              | Porch Area:    | 8.38m2   |
| Minimum Lot Width: | 13.5m | 13.5m |              | Alfresco Area: | 15.25m2  |
| Minimum Lot Depth: | 34m   | 34m   |              | Total Area:    | 220.78m2 |