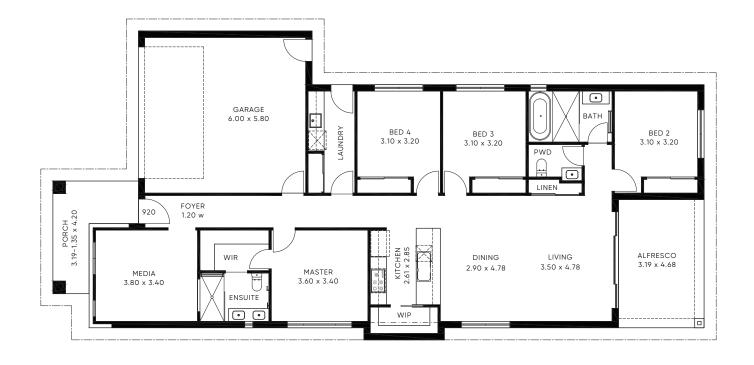

## THE BYRON 220-2

| <u> </u>           | ⇒ 2.5 | ⇔ 2   | Living Area: | 159.05m2       |          |
|--------------------|-------|-------|--------------|----------------|----------|
|                    |       |       |              | Garage Area:   | 38.10m2  |
| SINGLE STOREY      |       |       |              | Porch Area:    | 8.38m2   |
| Minimum Lot Width: | 13.5m | 13.5m |              | Alfresco Area: | 15.25m2  |
| Minimum Lot Depth: | 34m   | 34m   |              | Total Area:    | 220.78m2 |