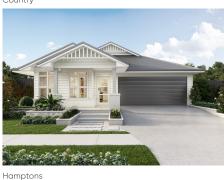

## THE BOWRAL 271-1

| <b>4</b>                 | € 2.5 |                | 2       | Living Area: | 197.91m2 |
|--------------------------|-------|----------------|---------|--------------|----------|
|                          |       |                |         | Garage Area: | 39.59m2  |
| SINGLE STOREY            |       |                |         | Porch Area:  | 8.95m2   |
| Minimum Lot Width: 16.5m |       | Alfresco Area: | 25.41m2 |              |          |
| Minimum Lot Depth:       | 34m   | 34m            |         | Total Area:  | 271.86m2 |

## THE BOWRAL 271-1

Classic

Country

Urban

Contemporary

Coastal

City

DISCLAIMER: all information contained in this brochure should be used as a guide only. Please contact your Candor Homes Consultant for full details. ©Designs are protected by current copyright law under the Copyright Act 1968 (CTH) and moral rights under the Copyright Amendment (Moral Rights) Acts 2000 (CTH). Reproduction of these designs in any form is illegal.