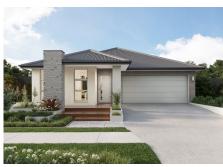

## THE BOWRAL 271-1

| <b>4</b>                 | € 2.5 |                | 2       | Living Area: | 197.91m2 |
|--------------------------|-------|----------------|---------|--------------|----------|
|                          |       |                |         | Garage Area: | 39.59m2  |
| SINGLE STOREY            |       |                |         | Porch Area:  | 8.95m2   |
| Minimum Lot Width: 16.5m |       | Alfresco Area: | 25.41m2 |              |          |
| Minimum Lot Depth:       | 34m   | 34m            |         | Total Area:  | 271.86m2 |

## THE BOWRAL 271-1

Classic

Country

Urban

Contemporary

Coastal

City

DISCLAIMER: all information contained in this brochure should be used as a guide only. Please contact your Candor Homes Consultant for full details. ©Designs are protected by current copyright law under the Copyright Act 1968 (CTH) and moral rights under the Copyright Amendment (Moral Rights) Acts 2000 (CTH). Reproduction of these designs in any form is illegal.