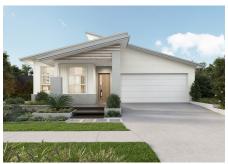

## THE BOWRAL 271-1

| <b>4</b>                 | € 2.5 |                | 2       | Living Area: | 197.91m2 |
|--------------------------|-------|----------------|---------|--------------|----------|
|                          |       |                |         | Garage Area: | 39.59m2  |
| SINGLE STOREY            |       |                |         | Porch Area:  | 8.95m2   |
| Minimum Lot Width: 16.5m |       | Alfresco Area: | 25.41m2 |              |          |
| Minimum Lot Depth:       | 34m   | 34m            |         | Total Area:  | 271.86m2 |

## THE BOWRAL 271-1

Classic

Country

Urban

Contemporary

Coastal

City

DISCLAIMER: all information contained in this brochure should be used as a guide only. Please contact your Candor Homes Consultant for full details. ©Designs are protected by current copyright law under the Copyright Act 1968 (CTH) and moral rights under the Copyright Amendment (Moral Rights) Acts 2000 (CTH). Reproduction of these designs in any form is illegal.