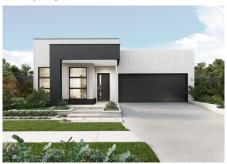

## THE BOWRAL 271-1

| <b>4</b>                 | € 2.5 |                | 2       | Living Area: | 197.91m2 |
|--------------------------|-------|----------------|---------|--------------|----------|
|                          |       |                |         | Garage Area: | 39.59m2  |
| SINGLE STOREY            |       |                |         | Porch Area:  | 8.95m2   |
| Minimum Lot Width: 16.5m |       | Alfresco Area: | 25.41m2 |              |          |
| Minimum Lot Depth:       | 34m   | 34m            |         | Total Area:  | 271.86m2 |

## THE BOWRAL 271-1

Classic

Country

Urban

Contemporary

Coastal

City

DISCLAIMER: all information contained in this brochure should be used as a guide only. Please contact your Candor Homes Consultant for full details. ©Designs are protected by current copyright law under the Copyright Act 1968 (CTH) and moral rights under the Copyright Amendment (Moral Rights) Acts 2000 (CTH). Reproduction of these designs in any form is illegal.