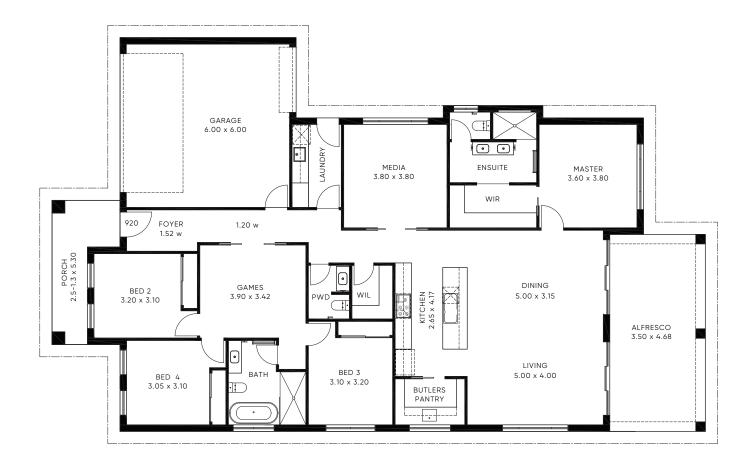

## THE BOWRAL 271-1

| <b>4</b>                 | € 2.5 |                | 2       | Living Area: | 197.91m2 |
|--------------------------|-------|----------------|---------|--------------|----------|
|                          |       |                |         | Garage Area: | 39.59m2  |
| SINGLE STOREY            |       |                |         | Porch Area:  | 8.95m2   |
| Minimum Lot Width: 16.5m |       | Alfresco Area: | 25.41m2 |              |          |
| Minimum Lot Depth:       | 34m   | 34m            |         | Total Area:  | 271.86m2 |