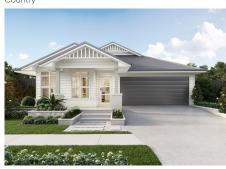

## THE BOWRAL 271-2

| <b>4</b>                 | € 2.5 |                | 2       | Living Area: | 197.91m2 |
|--------------------------|-------|----------------|---------|--------------|----------|
|                          |       |                |         | Garage Area: | 39.59m2  |
| SINGLE STOREY            |       |                |         | Porch Area:  | 8.95m2   |
| Minimum Lot Width: 16.5m |       | Alfresco Area: | 25.41m2 |              |          |
| Minimum Lot Depth:       | 34m   | 34m            |         | Total Area:  | 271.86m2 |

## THE BOWRAL 271-2

Classic

Country

Urban

Contemporary

Hamptons

Coastal City

DISCLAIMER: all information contained in this brochure should be used as a guide only. Please contact your Candor Homes Consultant for full details. ©Designs are protected by current copyright law under the Copyright Act 1968 (CTH) and moral rights under the Copyright Amendment (Moral Rights) Acts 2000 (CTH). Reproduction of these designs in any form is illegal.