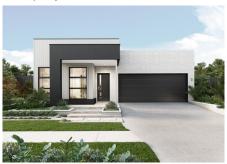

## THE BOWRAL 271-2

| <b>4</b>                 | € 2.5 |                | 2       | Living Area: | 197.91m2 |
|--------------------------|-------|----------------|---------|--------------|----------|
|                          |       |                |         | Garage Area: | 39.59m2  |
| SINGLE STOREY            |       |                |         | Porch Area:  | 8.95m2   |
| Minimum Lot Width: 16.5m |       | Alfresco Area: | 25.41m2 |              |          |
| Minimum Lot Depth:       | 34m   | 34m            |         | Total Area:  | 271.86m2 |

## THE BOWRAL 271-2

Classic

Country

Urban

Contemporary

Hamptons

Coastal City

DISCLAIMER: all information contained in this brochure should be used as a guide only. Please contact your Candor Homes Consultant for full details. ©Designs are protected by current copyright law under the Copyright Act 1968 (CTH) and moral rights under the Copyright Amendment (Moral Rights) Acts 2000 (CTH). Reproduction of these designs in any form is illegal.