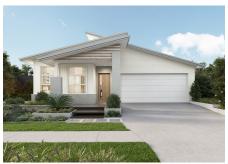

## THE BOWRAL 271-2

| <b>4</b>                 | € 2.5 |                | 2       | Living Area: | 197.91m2 |
|--------------------------|-------|----------------|---------|--------------|----------|
|                          |       |                |         | Garage Area: | 39.59m2  |
| SINGLE STOREY            |       |                |         | Porch Area:  | 8.95m2   |
| Minimum Lot Width: 16.5m |       | Alfresco Area: | 25.41m2 |              |          |
| Minimum Lot Depth:       | 34m   | 34m            |         | Total Area:  | 271.86m2 |

## THE BOWRAL 271-2

Classic

Country

Urban

Contemporary

Hamptons

Coastal City

DISCLAIMER: all information contained in this brochure should be used as a guide only. Please contact your Candor Homes Consultant for full details. ©Designs are protected by current copyright law under the Copyright Act 1968 (CTH) and moral rights under the Copyright Amendment (Moral Rights) Acts 2000 (CTH). Reproduction of these designs in any form is illegal.