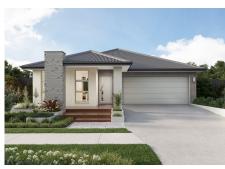

## THE BOWRAL 271-2

| <b>4</b>                 | € 2.5 |                | 2       | Living Area: | 197.91m2 |
|--------------------------|-------|----------------|---------|--------------|----------|
|                          |       |                |         | Garage Area: | 39.59m2  |
| SINGLE STOREY            |       |                |         | Porch Area:  | 8.95m2   |
| Minimum Lot Width: 16.5m |       | Alfresco Area: | 25.41m2 |              |          |
| Minimum Lot Depth:       | 34m   | 34m            |         | Total Area:  | 271.86m2 |

## THE BOWRAL 271-2

Classic

Country

Urban

Contemporary

Hamptons

Coastal City

DISCLAIMER: all information contained in this brochure should be used as a guide only. Please contact your Candor Homes Consultant for full details. ©Designs are protected by current copyright law under the Copyright Act 1968 (CTH) and moral rights under the Copyright Amendment (Moral Rights) Acts 2000 (CTH). Reproduction of these designs in any form is illegal.