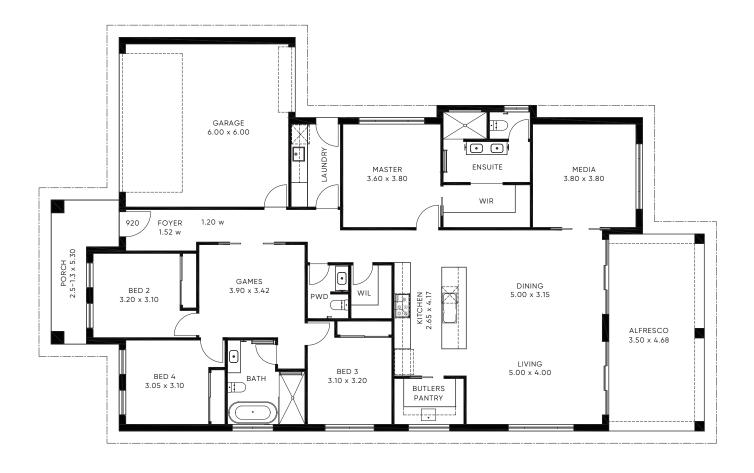

## THE BOWRAL 271-2

| <b>4</b>                 | € 2.5 |                | 2       | Living Area: | 197.91m2 |
|--------------------------|-------|----------------|---------|--------------|----------|
|                          |       |                |         | Garage Area: | 39.59m2  |
| SINGLE STOREY            |       |                |         | Porch Area:  | 8.95m2   |
| Minimum Lot Width: 16.5m |       | Alfresco Area: | 25.41m2 |              |          |
| Minimum Lot Depth:       | 34m   | 34m            |         | Total Area:  | 271.86m2 |