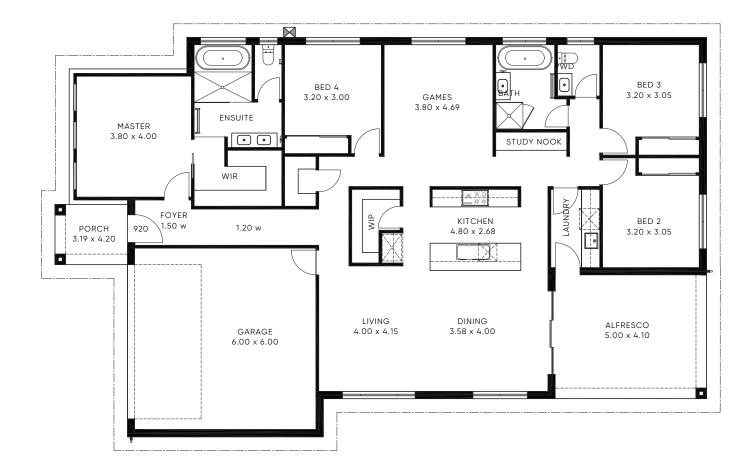

## THE BUXTON 248-1

| <u> </u>                 | 2.5 | ⇔ 2            | Living Area: | 183.66m2 |
|--------------------------|-----|----------------|--------------|----------|
| SINGLE STOREY            |     |                | Garage Area: | 39.17m2  |
|                          |     |                | Porch Area:  | 4.77m2   |
| Minimum Lot Width: 15.2m |     | Alfresco Area: | 20.45m2      |          |
| Minimum Lot Depth: 32m   |     | Total Area:    | 248.05m2     |          |