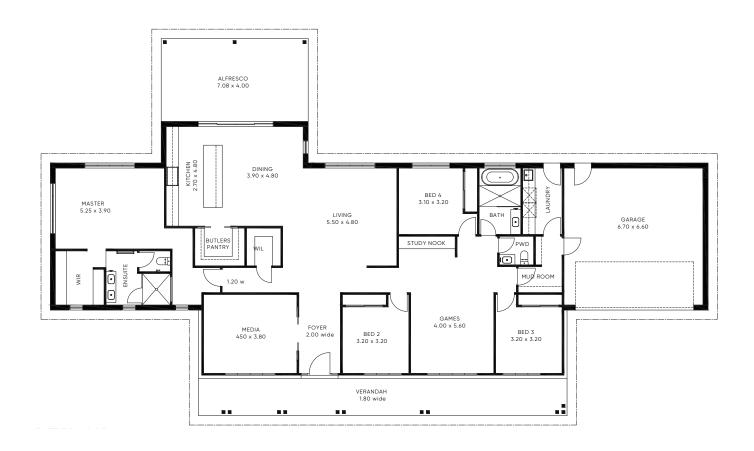

## THE RIDGEWAY 357

| <b>4</b>           | 4         | 2.5       |  | 2              | Living Area:   | 247.71m2 |
|--------------------|-----------|-----------|--|----------------|----------------|----------|
|                    |           |           |  | Garage Area:   | 49.13m2        |          |
| ACREAGE            |           |           |  |                | Verandah Area: | 31.95m2  |
| Minimum Lot Width: | LARGE LOT |           |  | Alfresco Area: | 28.32m2        |          |
| Minimum Lot Depth: |           | LARGE LOT |  |                | Total Area:    | 357.11m2 |