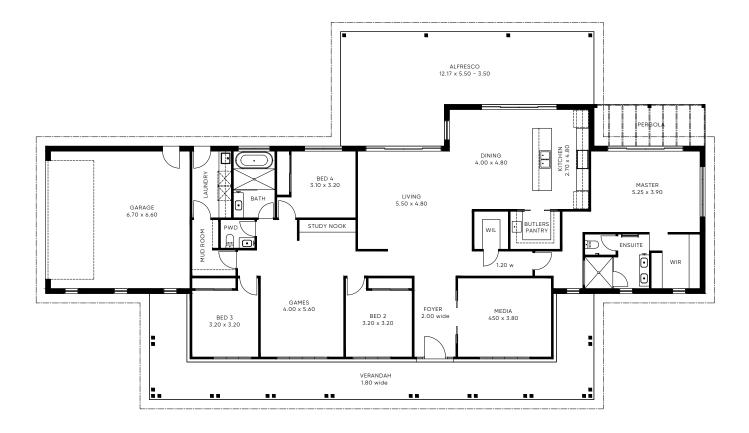

(02) 4044 1900 | info@candorhomes.com.au

CANDORHOMES.COM.AU

| <u> </u>           | → 2.5                        | ⇔ 2 | Living Area:   | 247.91m2 |
|--------------------|------------------------------|-----|----------------|----------|
|                    |                              |     | Garage Area:   | 49.13m2  |
| l l                | ACREAGE                      |     | Verandah Area: | 50.27m2  |
| Minimum Lot Width: | Minimum Lot Width: LARGE LOT |     | Alfresco Area: | 52.57m2  |
| Minimum Lot Depth: | LARGE LC                     | T   | Total Area:    | 410.56m2 |