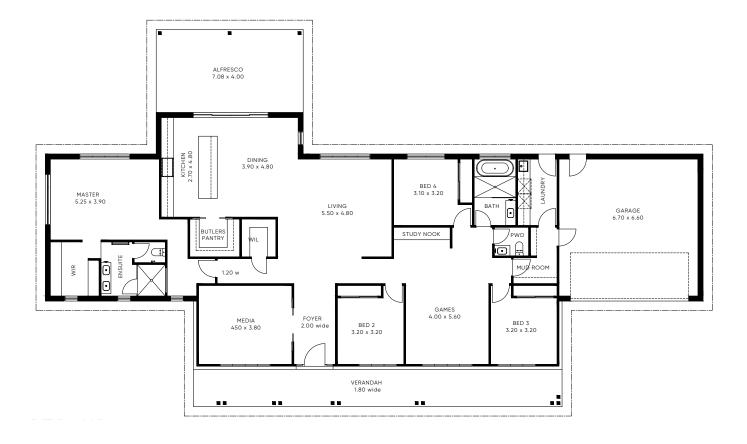

| <u> </u>           | ⇒ 2                          | ⇔ 2       | Living Area:   | 247.71m2       |          |
|--------------------|------------------------------|-----------|----------------|----------------|----------|
| ACREAGE            |                              |           |                | Garage Area:   | 49.13m2  |
|                    |                              |           |                | Verandah Area: | 31.95m2  |
| Minimum Lot Width: | Minimum Lot Width: LARGE LOT |           | Alfresco Area: | 28.32m2        |          |
| Minimum Lot Depth: | LARGE LC                     | LARGE LOT |                | Total Area:    | 357.11m2 |