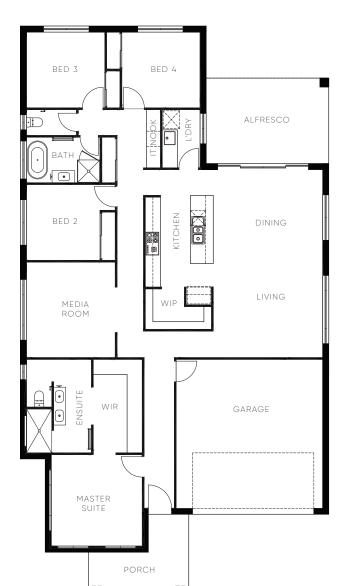

## **HOUSE + LAND**

PACKAGE INCLUSIONS

- ✓ Ducted air-conditioning
- √ Full flooring package
- Upgraded 900 stainless steel appliances to kitchen
- ✓ Upgraded electrical package including down lights to every room
- √ Window coverings
- ✓ Covered alfresco & concrete slab
- ✓ Colorbond roof
- ✓ Driveway
- √ Haymes 3 coat paint system
- ✓ Site costs & basix
- ✓ Clothes line & letter box
- ✓ Grass to backyard
- Huntlee front yard landscaping package