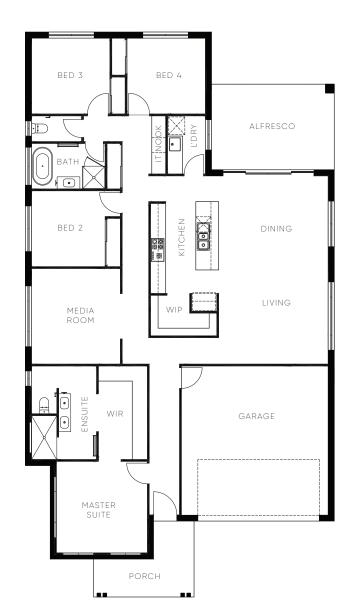

Lot 2713

North Rothbury



FROM \$775,000





## **HOUSE + LAND**

PACKAGE INCLUSIONS

- ✓ Ducted air-conditioning
- √ Full flooring package
- Upgraded 900 stainless steel appliances to kitchen
- ✓ Upgraded electrical package including down lights to every room
- √ Window coverings
- ✓ Covered alfresco & concrete slab
- ✓ Colorbond roof
- ✓ Driveway
- √ Haymes 3 coat paint system
- ✓ Site costs & basix
- ✓ Clothes line & letter box
- ✓ Grass to backyard
- Huntlee front yard landscaping package

(02) 4044 1900 info@candorhomes.com.au

CANDORHOMES.COM.AU

\*All information contained in this flyer should be used as a guide only. Please contact your Candor Homes consultant for full details.