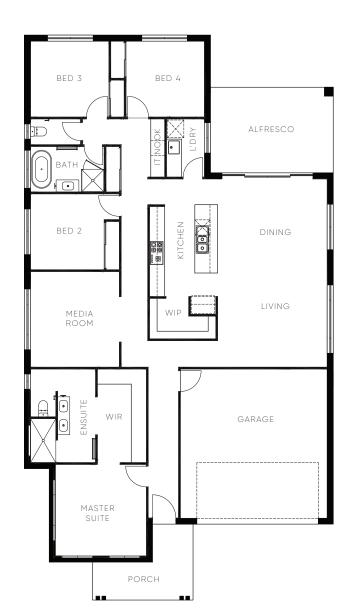

## **HOUSE + LAND**

PACKAGE INCLUSIONS

- ✓ Ducted air-conditioning
- √ Full flooring package
- Upgraded 900 stainless steel appliances to kitchen
- ✓ Upgraded electrical package including down lights to every room
- √ Window coverings
- ✓ Covered alfresco & concrete slab
- ✓ Colorbond roof
- ✓ Driveway
- √ Haymes 3 coat paint system
- ✓ Site costs & basix
- ✓ Clothes line & letter box
- ✓ Grass to backyard
- Huntlee front yard landscaping package