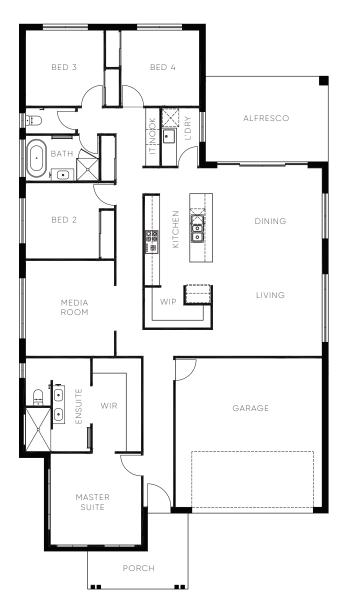

LAND

2

238M2

2

1

HOUSE

4

**Lot 2718** North Rothbury

## <sup>512M2</sup> FROM **\$775,000**





## HOUSE + LAND

PACKAGE INCLUSIONS

- Ducted air-conditioning
- ✓ Full flooring package
- Upgraded 900 stainless steel appliances to kitchen
- Upgraded electrical package including down lights to every room
- ✓ Window coverings
- ✓ Covered alfresco & concrete slab
- Colorbond roof
- Driveway
- ✓ Haymes 3 coat paint system
- Site costs & basix
- ✓ Clothes line & letter box
- ✓ Grass to backyard
- Huntlee front yard landscaping package

## (02) 4044 1900 info@candorhomes.com.au

CANDORHOMES.COM.AU

\*All information contained in this flyer should be used as a guide only. Please contact your Candor Homes consultant for full details.